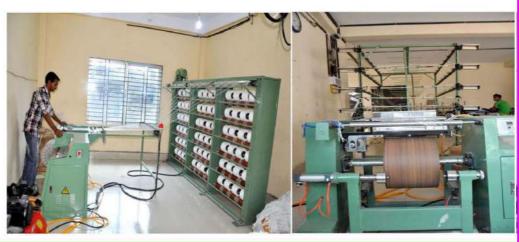

#### **Machineries**

| Machine                | Made        | Quantity | Capacity/day |
|------------------------|-------------|----------|--------------|
|                        |             |          |              |
| Muller Crochet Machine | Switzerland | 8 SET    | 80,000 yds   |
| Dahu Crochet Machine   | Taiwan      | 6 SET    | 60,000 yds   |
| Woven Belt Machine     | Taiwan      | 4 SET    | 40,000 yds   |
| Auto Show Lace Machine | Korea       | 100 SET  | 80,000 yds   |
| Auto Trips Machine     | Taiwan      | 2 SET    | 20,000 Pcs   |
| Sewing Thread          | Taiwan      | 10 SET   | 4000 Pcs     |
| Auto Warping Machine   | Taiwan      | 3 SET    |              |